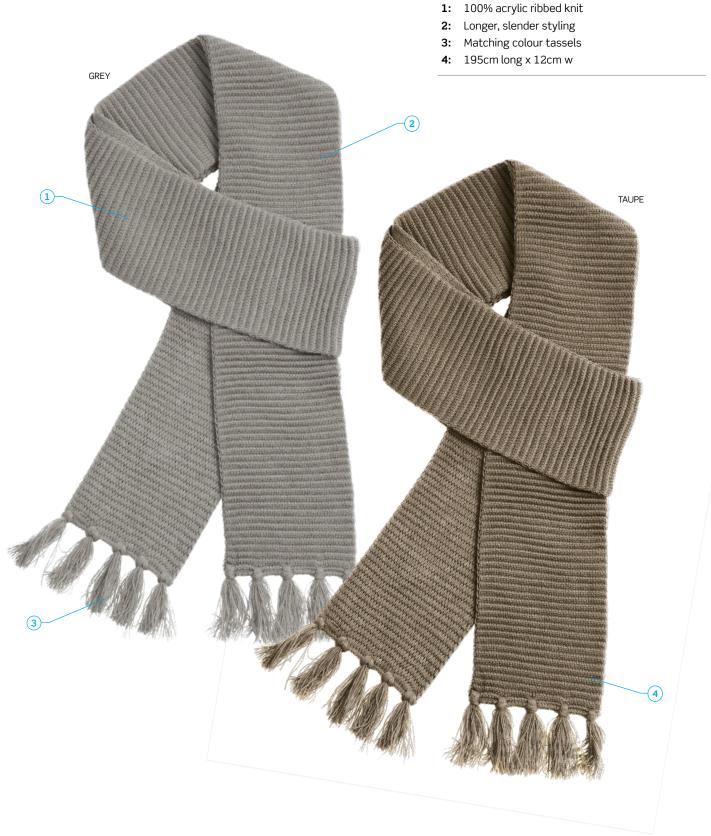

#### MATERIAL

100% acrylic

#### SIZE

195cm long x 12cm wide

#### **DESCRIPTION**

- 100% acrylic ribbed knit
- Longer, slender styling
- Matching colour tassels

#### **COLOURWAYS**

Grey, Taupe